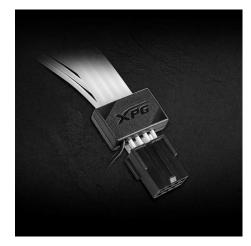

### Support 8 Pin VGA connector

8 Pin (6+2) VGA connector extends the length of PSU XPG PRIME ARGB EXTENSION CABLE - VGA connector. Included two VGA 8 Pin cables for different graphic card installation.