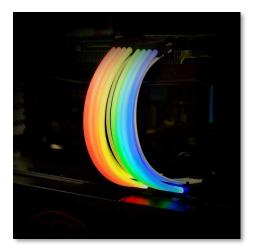

#### Stunning ARGB Lighting Effect

Stunning lighting effects are created by the ultra-bright ARGB Lighting LED's

## Patented fiber optical sleeved

utilized patented fiber optical sleeve that can improve lighting transmittance and creates vivid effects.