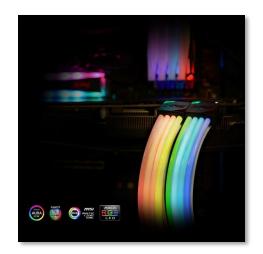

# **XPG PRIME ARGB EXTENSION CABLE - VGA**

XPG PRIME ARGB EXTENSION CABLE - VGA utilized ultra-bright ARGB LED's with an array of stunning lighting effects. Lighting effects can be adjusted by using the included ARGB controller or lighting software from all major motherboard venders.

## **High Compatibility**

XPG PRIME ARGB EXTENSION CABLE - VGA is compatible with lighting software from all major motherboard vendors