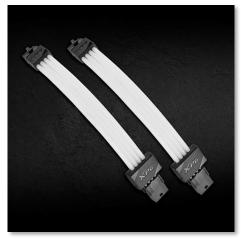

### Support 8 Pin VGA connector

8 Pin (6+2) VGA connector extends the length of PSU XPG PRIME ARGB EXTENSION CABLE - VGA connector. Included two VGA 8 Pin cables for different graphic card installation.

XPG PRIME ARGB EXTENSION CABLE - VGA x2