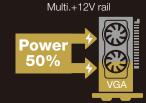

### Powerful +12V Single Rail

VGA card is a component which needs greedy and stable power supporting most. The compact size DAGGER PRO series comes with a single +12V rail design that offers VGA cards full power individually and to avoid any overloading conditions.